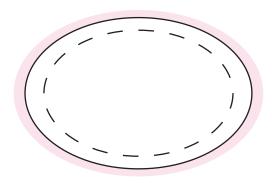

# ART APPROVAL

All colours used in this document are indicative only and they may vary across a variety of printing techniques and confectionery

Sticker Sizes Options: 50mmW x 40mmH or 50mmW x 30mmH or 38mm Round or 45mm Round or 33mm Square or 50mm Square or 60mmW x 40mmH Oval

Sticker 50mmW x 50mmH 100%

Sticke Size: 50mmW x 50mmH
Bleed: 3mm (56mmW x 56mmH)
Safe Print Area: 40mmW x 40mmH

Sticker 38mmD 100%

Sticke Size: 38mmD
Bleed: 3mm (44mmD)

– – Safe Print Area: 28mmD

Sticker Size: 60mmW x 40mmH

Bleed: 3mm

Safe Print Area: 50mmW x 30mmH