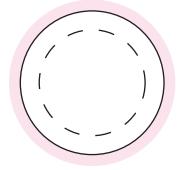

## ART APPROVAL

All colours used in this document are indicative only and they may vary across a variety of printing techniques and confectionery

Sticker 50x40mm 100%

Sticke Size: 50mmW x 40mmH
Bleed: 3mm (56mmW x 46mmH)

– – Safe Print Area: 40mmW x 30mmH

#### **NOTES**

Sticker Size: 45mm D

Bleed: 3mm (51mm D)

- - Safe Print Area: 35mm D

Sticker Size: 50mmW x 30mmH
 Bleed: 3mm (56mmW x 36mmH)

Safe Print Area: 40mmW x 20mmH

Image Impression Only NOT to Scale

Description : Cello bag filled with 50g Jelly Beans