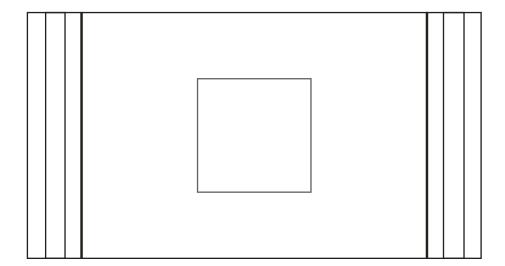

# ART APPROVAL

All colours used in this document are indicative only and they may vary across a variety of printing techniques and confectionery

100%

#### NOTES

Approx Print Area: 30mmW x 30mmH Subject to artwork

Lines and Text need to be

AT LEAST 0.5pt thick once reduced to print size.

Artwork may be resized to accomodate this

Bag size may vary

Please check if dimensions are critical

#### Product Code : CC033C3

Description : 50g Jelly Beans in ONE colour printed bag

Order#

Company Name :

Contact :

Jelly Bean Colour :

Print Colour : (PMS Colours CANNOT be matched for this product)

Graphic Size : 30mmW x 30mmH (Subject to artwork)