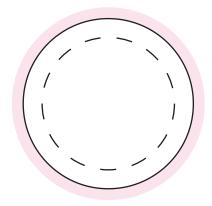

#### **NOTES**

Sticker Size: 45mm D

Bleed: 3mm (51mm D)

- - Safe Print Area: 35mm D

Sticker Size: 50mmW x 30mmH
 Bleed: 3mm (56mmW x 36mmH)

Safe Print Area: 40mmW x 20mmH

Image Impression Only NOT to Scale

Description : Cello bag filled with 50g Jelly Beans