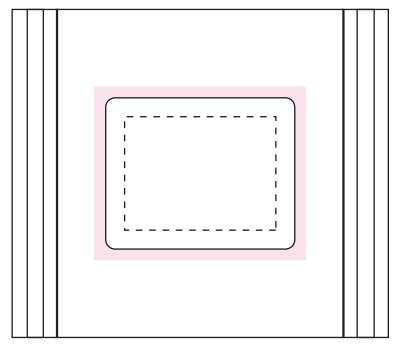

## ART APPROVAL

All colours used in this document are indicative only and they may vary across a variety of printing techniques and confectionery

Sticker 50x40mm 100%

Sticke Size: 50mmW x 40mmH
Bleed: 3mm (56mmW x 46mmH)

– – Safe Print Area: 40mmW x 30mmH