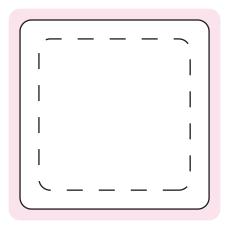

Sticker 50mmW x 50mmH 100%

Sticke Size: 50mmW x 50mmH
Bleed: 3mm (56mmW x 56mmH)
Safe Print Area: 40mmW x 40mmH

Sticker 38mmD 100%

Sticke Size: 38mmD
Bleed: 3mm (44mmD)

– – Safe Print Area: 28mmD

Sticker Size: 60mmW x 40mmH